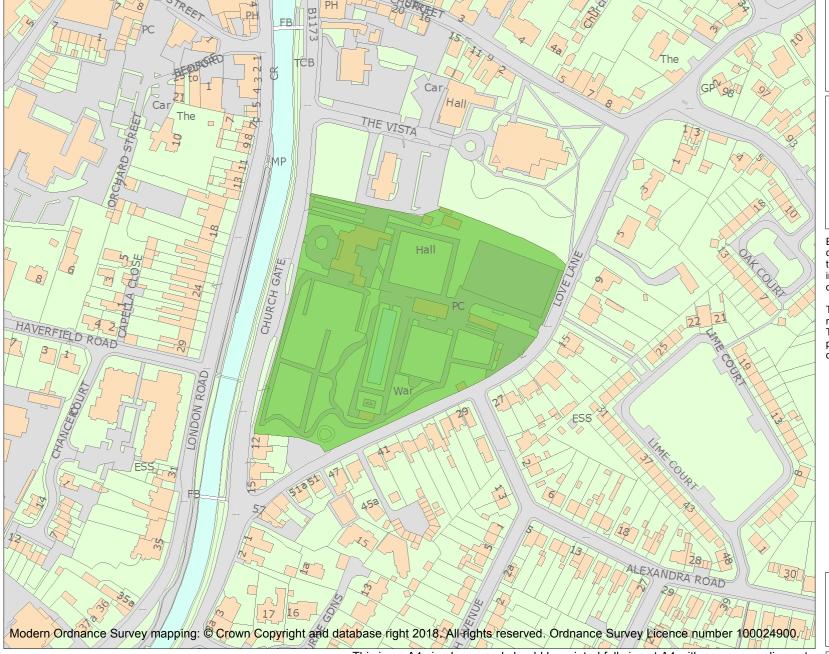

This is an A4 sized map and should be printed full size at A4 with no page scaling set.

Name: AYSCOUGHFEE HALL

Heritage Category:

Park and Garden

1000969

List Entry No :

Grade:

County: Lincolnshire

District: South Holland

Parish: Non Civil Parish

Each official record of a registered garden or other land contains a map. The map here has been translated from the official map and that process may have introduced inaccuracies. Copies of maps that form part of the official record can be obtained from Historic England.

This map was delivered electronically and when printed may not be to scale and may be subject to distortions. The map and grid references are for identification purposes only and must be read in conjunction with other information in the record.

List Entry NGR: TF2489022329

**Map Scale:** 1:2500

Print Date: 25 August 2024

HistoricEngland.org.uk